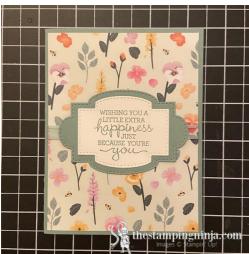

- 3. Stamp your sentiment on a piece of Basic White card stock using So Succulent ink.
- 4. Crop the sentiment and a piece of So Succulent card stock with the Stitched So Sweetly dies using your Stampin' Cut & Emboss machine.
- 5. Layer and adhere the two labels and attach to the card (over the ribbon) using Stampin' SEAL.