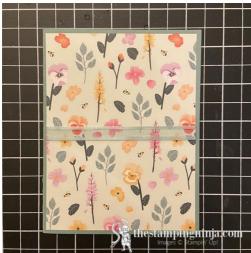

Melissa Seplowitz melissa@thestampingninja.com thestampingninja.com

- 1. Begin with a 5 1/2" x 8 1/2" piece of So Succulent card stock, score and fold at 4 1/4" to form your card base.
- 2. Wrap a 6" piece of So Succulent ribbon around a 4" x 5 1/4" piece of Pansy Petals designer series paper (DSP), secure the ends with adhesive, and adhere to the card base using Stampin' SEAL.