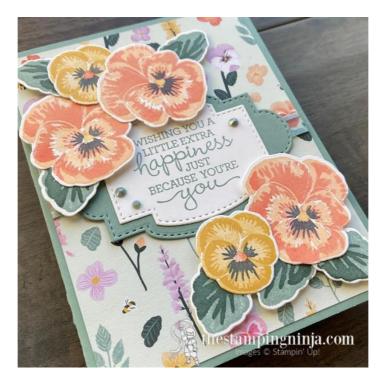

Melissa Seplowitz melissa@thestampingninja.com thestampingninja.com

- 1. Begin with a 5 1/2" x 8 1/2" piece of So Succulent card stock, score and fold at 4 1/4" to form your card base.
- 2. Wrap a 6" piece of So Succulent ribbon around a 4" x 5 1/4" piece of Pansy Petals designer series paper (DSP), secure the ends with adhesive, and adhere to the card base using Stampin' SEAL.

- 3. Stamp your sentiment on a piece of Basic White card stock using So Succulent ink.
- 4. Crop the sentiment and a piece of So Succulent card stock with the Stitched So Sweetly dies using your Stampin' Cut & Emboss machine.
- 5. Layer and adhere the two labels and attach to the card (over the ribbon) using Stampin' SEAL.

6. Stamp three large pansies on a piece of Basic White card stock as follows: Stamp the large background pansy with Pale Papaya ink. Second, stamp the large, detailed pansy stamp with Calypso Coral ink, using the stamp off technique. (stamp off means to ink up your stamp, stamp on a piece of scrap paper, then without re-inking your stamp, stamp your image where desired) Third, stamp the flat inner part of the pansy using Pale Papaya ink. Fourth, stamp the large, detailed center using Calypso Coral ink, using the stamp off technique. Fifth, stamp the small, detailed center using Tuxedo Memento black ink. Lastly, stamp the center using So Saffron ink.

- 7. Stamp two small pansies on a piece of Basic White card stock as follows: Stamp the background pansy with So Saffron ink. Second, stamp the detailed pansy stamp with Bumblebee ink. Third, stamp the detailed center using Tuxedo Memento black ink. Lastly, stamp the center using Calypso Coral, using the stamp off technique.
- 8. On another piece of Basic White card stock, stamp three short leaves and three long leaves using So Succulent and Evening Evergreen ink.
- 9. Crop all the pansies and leaves with the Pansy dies using your Stampin' Cut & Emboss machine.
- 10. Adhere the leaves to the pansies using Glue Dots and attach the pansies to the card using Stampin' Dimensionals.
- 11. Attach three 2021-2023 In Color Jewels to the card as shown.