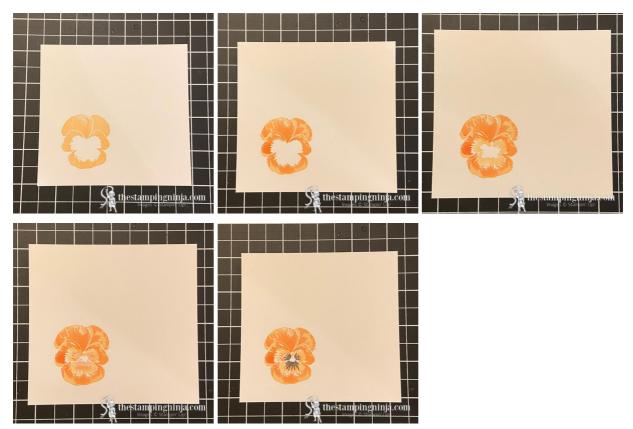

6. Stamp three large pansies on a piece of Basic White card stock as follows: Stamp the large background pansy with Pale Papaya ink. Second, stamp the large, detailed pansy stamp with Calypso Coral ink, using the stamp off technique. (stamp off means to ink up your stamp, stamp on a piece of scrap paper, then without re-inking your stamp, stamp your image where desired) Third, stamp the flat inner part of the pansy using Pale Papaya ink. Fourth, stamp the large, detailed center using Calypso Coral ink, using the stamp off technique. Fifth, stamp the small, detailed center using Tuxedo Memento black ink. Lastly, stamp the center using So Saffron ink.