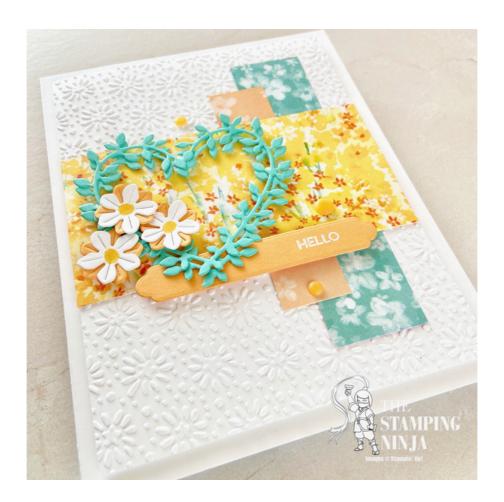

- 1. Begin with a 5 1/2" x 8 1/2" piece of Basic White thick cardstock, score and fold at 4 1/4" to form your card base.
- 2. Sandwich a 3 7/8" x 5 1/8" piece of Basic White cardstock in the Starstruck embossing folder and run through your Cut & Emboss machine.
- 3. Adhere a 1" x 4 1/4" piece of Bloom Impressions DSP, vertically, to the embossed piece about 1/2" from the right edge. Then adhere another piece of the DSP, measuring 3/4" x 3 1/4", on the left side of the DSP. Lastly, adhere a third piece of DSP, measuring 2" x 3 7/8", horizontally across the middle.

4. Attach the embossed piece to the card base using Stampin' Dimensionals.

5. Crop the following with the Heart Shaped dies; a label and three flowers in Peach Pie, three flowers in Basic White, and two hearts in Coastal Cabana cardstock.

6. Stamp your sentiment on the right side of the label using Versamark ink. Quickly dust it with white embossing powder, tap off the excess, and set in place with your Heat Tool. Then, adhere the label to the card using Stampin' Dimensionals.

7. Layer and adhere the two hearts together, offset, and attach them to the card using Mini Stampin' Dimensionals.

8. Color the centers of the Basic White flowers with your dark Daffodil Delight Stampin' Blend. Attach them to the Peach Pie flowers, then adhere them to the card using Mini Stampin' Dimensionals.

9. Attach three 2024-2026 Resin Dots as shown.