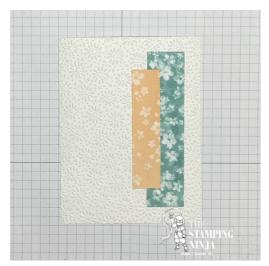

- 1. Begin with a 5 1/2" x 8 1/2" piece of Basic White thick cardstock, score and fold at 4 1/4" to form your card base.
- 2. Sandwich a 3 7/8" x 5 1/8" piece of Basic White cardstock in the Starstruck embossing folder and run through your Cut & Emboss machine.
- 3. Adhere a 1" x 4 1/4" piece of Bloom Impressions DSP, vertically, to the embossed piece about 1/2" from the right edge. Then adhere another piece of the DSP, measuring 3/4" x 3 1/4", on the left side of the DSP. Lastly, adhere a third piece of DSP, measuring 2" x 3 7/8", horizontally across the middle.