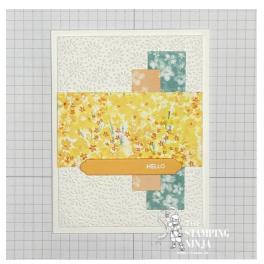

- 1. Begin with a 5 1/2" x 8 1/2" piece of Basic White thick cardstock, score and fold at 4 1/4" to form your card base.
- 2. Sandwich a 3 7/8" x 5 1/8" piece of Basic White cardstock in the Starstruck embossing folder and run through your Cut & Emboss machine.
- 3. Adhere a 1" x 4 1/4" piece of Bloom Impressions DSP, vertically, to the embossed piece about 1/2" from the right edge. Then adhere another piece of the DSP, measuring 3/4" x 3 1/4", on the left side of the DSP. Lastly, adhere a third piece of DSP, measuring 2" x 3 7/8", horizontally across the middle.

4. Attach the embossed piece to the card base using Stampin' Dimensionals.

5. Crop the following with the Heart Shaped dies; a label and three flowers in Peach Pie, three flowers in Basic White, and two hearts in Coastal Cabana cardstock.

6. Stamp your sentiment on the right side of the label using Versamark ink. Quickly dust it with white embossing powder, tap off the excess, and set in place with your Heat Tool. Then, adhere the label to the card using Stampin' Dimensionals.

7. Layer and adhere the two hearts together, offset, and attach them to the card using Mini Stampin' Dimensionals.

8. Color the centers of the Basic White flowers with your dark Daffodil Delight Stampin' Blend. Attach them to the Peach Pie flowers, then adhere them to the card using Mini Stampin' Dimensionals.

9. Attach three 2024-2026 Resin Dots as shown.