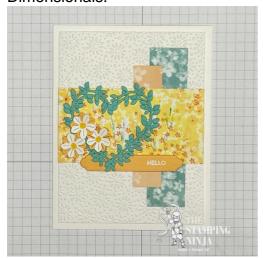

- 1. Begin with a 5 1/2" x 8 1/2" piece of Basic White thick cardstock, score and fold at 4 1/4" to form your card base.
- 2. Sandwich a 3 7/8" x 5 1/8" piece of Basic White cardstock in the Starstruck embossing folder and run through your Cut & Emboss machine.
- 3. Adhere a 1" x 4 1/4" piece of Bloom Impressions DSP, vertically, to the embossed piece about 1/2" from the right edge. Then adhere another piece of the DSP, measuring 3/4" x 3 1/4", on the left side of the DSP. Lastly, adhere a third piece of DSP, measuring 2" x 3 7/8", horizontally across the middle.

4. Attach the embossed piece to the card base using Stampin' Dimensionals.

5. Crop the following with the Heart Shaped dies; a label and three flowers in Peach Pie, three flowers in Basic White, and two hearts in Coastal Cabana cardstock.

6. Stamp your sentiment on the right side of the label using Versamark ink. Quickly dust it with white embossing powder, tap off the excess, and set in place with your Heat Tool. Then, adhere the label to the card using Stampin' Dimensionals.

7. Layer and adhere the two hearts together, offset, and attach them to the card using Mini Stampin' Dimensionals.

8. Color the centers of the Basic White flowers with your dark Daffodil Delight Stampin' Blend. Attach them to the Peach Pie flowers, then adhere them to the card using Mini Stampin' Dimensionals.

9. Attach three 2024-2026 Resin Dots as shown.