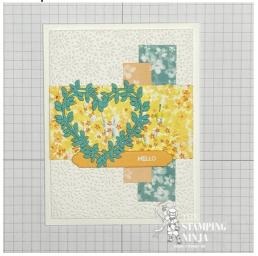

- 1. Begin with a 5 1/2" x 8 1/2" piece of Basic White thick cardstock, score and fold at 4 1/4" to form your card base.
- 2. Sandwich a 3 7/8" x 5 1/8" piece of Basic White cardstock in the Starstruck embossing folder and run through your Cut & Emboss machine.
- 3. Adhere a 1" x 4 1/4" piece of Bloom Impressions DSP, vertically, to the embossed piece about 1/2" from the right edge. Then adhere another piece of the DSP, measuring 3/4" x 3 1/4", on the left side of the DSP. Lastly, adhere a third piece of DSP, measuring 2" x 3 7/8", horizontally across the middle.

4. Attach the embossed piece to the card base using Stampin' Dimensionals.

5. Crop the following with the Heart Shaped dies; a label and three flowers in Peach Pie, three flowers in Basic White, and two hearts in Coastal Cabana cardstock.

6. Stamp your sentiment on the right side of the label using Versamark ink. Quickly dust it with white embossing powder, tap off the excess, and set in place with your Heat Tool. Then, adhere the label to the card using Stampin' Dimensionals.

7. Layer and adhere the two hearts together, offset, and attach them to the card using Mini Stampin' Dimensionals.

8. Color the centers of the Basic White flowers with your dark Daffodil Delight Stampin' Blend. Attach them to the Peach Pie flowers, then adhere them to the card using Mini Stampin' Dimensionals.

9. Attach three 2024-2026 Resin Dots as shown.