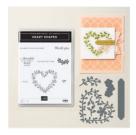

- 1. Begin with a 5 1/2" x 8 1/2" piece of Basic White thick cardstock, score and fold at 4 1/4" to form your card base.
- 2. Sandwich a 3 7/8" x 5 1/8" piece of Basic White cardstock in the Starstruck embossing folder and run through your Cut & Emboss machine.
- 3. Adhere a 1" x 4 1/4" piece of Bloom Impressions DSP, vertically, to the embossed piece about 1/2" from the right edge. Then adhere another piece of the DSP, measuring 3/4" x 3 1/4", on the left side of the DSP. Lastly, adhere a third piece of DSP, measuring 2" x 3 7/8", horizontally across the middle.

4. Attach the embossed piece to the card base using Stampin' Dimensionals.

5. Crop the following with the Heart Shaped dies; a label and three flowers in Peach Pie, three flowers in Basic White, and two hearts in Coastal Cabana cardstock.

6. Stamp your sentiment on the right side of the label using Versamark ink. Quickly dust it with white embossing powder, tap off the excess, and set in place with your Heat Tool. Then, adhere the label to the card using Stampin' Dimensionals.

7. Layer and adhere the two hearts together, offset, and attach them to the card using Mini Stampin' Dimensionals.

8. Color the centers of the Basic White flowers with your dark Daffodil Delight Stampin' Blend. Attach them to the Peach Pie flowers, then adhere them to the card using Mini Stampin' Dimensionals.

9. Attach three 2024-2026 Resin Dots as shown.