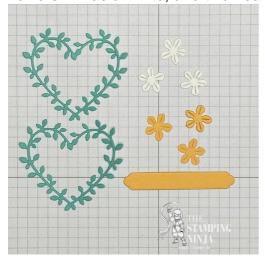

4. Attach the embossed piece to the card base using Stampin' Dimensionals.

5. Crop the following with the Heart Shaped dies; a label and three flowers in Peach Pie, three flowers in Basic White, and two hearts in Coastal Cabana cardstock.

7. Layer and adhere the two hearts together, offset, and attach them to the card using Mini Stampin' Dimensionals.

8. Color the centers of the Basic White flowers with your dark Daffodil Delight Stampin' Blend. Attach them to the Peach Pie flowers, then adhere them to the card using Mini Stampin' Dimensionals.