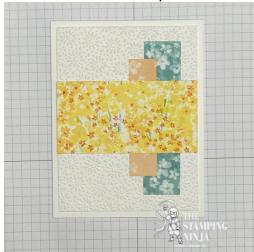

- 1. Begin with a 5 1/2" x 8 1/2" piece of Basic White thick cardstock, score and fold at 4 1/4" to form your card base.
- 2. Sandwich a 3 7/8" x 5 1/8" piece of Basic White cardstock in the Starstruck embossing folder and run through your Cut & Emboss machine.
- 3. Adhere a 1" x 4 1/4" piece of Bloom Impressions DSP, vertically, to the embossed piece about 1/2" from the right edge. Then adhere another piece of the DSP, measuring 3/4" x 3 1/4", on the left side of the DSP. Lastly, adhere a third piece of DSP, measuring 2" x 3 7/8", horizontally across the middle.