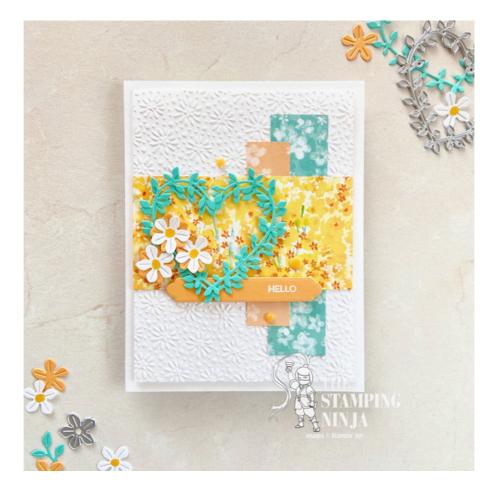

- 1. Begin with a 5 1/2" x 8 1/2" piece of Basic White thick cardstock, score and fold at 4 1/4" to form your card base.
- 2. Sandwich a 3 7/8" x 5 1/8" piece of Basic White cardstock in the Starstruck embossing folder and run through your Cut & Emboss machine.
- 3. Adhere a 1" x 4 1/4" piece of Bloom Impressions DSP, vertically, to the embossed piece about 1/2" from the right edge. Then adhere another piece of the DSP, measuring 3/4" x 3 1/4", on the left side of the DSP. Lastly, adhere a third piece of DSP, measuring 2" x 3 7/8", horizontally across the middle.

4. Attach the embossed piece to the card base using Stampin' Dimensionals.

5. Crop the following with the Heart Shaped dies; a label and three flowers in Peach Pie, three flowers in Basic White, and two hearts in Coastal Cabana cardstock.

6. Stamp your sentiment on the right side of the label using Versamark ink. Quickly dust it with white embossing powder, tap off the excess, and set in place with your Heat Tool. Then, adhere the label to the card using Stampin' Dimensionals.

7. Layer and adhere the two hearts together, offset, and attach them to the card using Mini Stampin' Dimensionals.

8. Color the centers of the Basic White flowers with your dark Daffodil Delight Stampin' Blend. Attach them to the Peach Pie flowers, then adhere them to the card using Mini Stampin' Dimensionals.

9. Attach three 2024-2026 Resin Dots as shown.