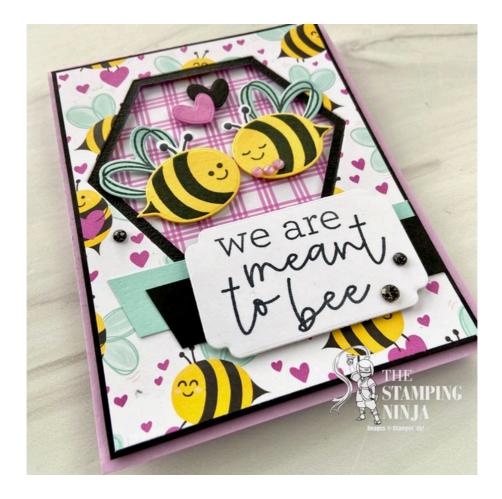

Melissa Seplowitz melissa@thestampingninja.com thestampingninja.com

- 1. Begin with a 4 1/4" x 11" piece of Fresh Freesia cardstock, score and fold at 5 1/2" to form your card base.
- 2. Adhere a 3 7/8" x 5 1/8" piece of Cute as Can Bee DSP to a 4" x 5 1/4" piece of Basic Black cardstock.
- 3. Crop a hexagon out of your layered piece, about 1/2" from the top, using the 2nd smallest hexagon die. (You will have a large cut out hole and a separate, thin hexagon.)

4. Insert the thin hexagon into the cutout space with the black side facing up. Hold it in place, flip the piece over, and tape it in place with some Scotch tape.

5. Adhere a 3 1/2" x 3 1/2" piece of Cute as Can Bee DSP to the card base. (Hint- lay your layered piece, with the hexagon cut out, on top to ensure the DSP lines up with the hole.)

6. Adhere the layered DSP, with the hexagon cutout, to the card base using Stampin' Dimensionals.

7. Make a diagonal cut on a 3/4" x 3 3/4" piece of Pool Party cardstock and a 3/4" x 3 3/8" piece of Basic Black cardstock. Layer and adhere them to the card with the right edges equal to the edge of the DSP.

8. Stamp your sentiment on a piece of Basic White cardstock using Memento black ink. Crop the image with the Something Fancy dies and adhere to the card using Stampin' Dimensionals.

- 9. Using Memento black ink, stamp the following; two small bee bodies on a piece of Daffodil Delight, two antennas on a piece of Basic White, and two sets of small wings on a piece of Pool Party cardstock.
- 10. Crop your stamped images, as well as a heart in Basic Black and Petunia Pop cardstock.

11. Stamp some faces on your bees using Memento black ink. Assemble and adhere the bees and hearts together and adhere them to the card using Stampin' Dimensionals.

12. Attach three 2024-2026 In Color Shimmer Gems to the bee and three Adhesive-Backed Sparkle Gems to the card as shown.