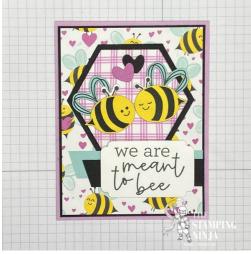

Melissa Seplowitz melissa@thestampingninja.com thestampingninja.com

- 1. Begin with a 4 1/4" x 11" piece of Fresh Freesia cardstock, score and fold at 5 1/2" to form your card base.
- 2. Adhere a 3 7/8" x 5 1/8" piece of Cute as Can Bee DSP to a 4" x 5 1/4" piece of Basic Black cardstock.
- 3. Crop a hexagon out of your layered piece, about 1/2" from the top, using the 2nd smallest hexagon die. (You will have a large cut out hole and a separate, thin hexagon.)

4. Insert the thin hexagon into the cutout space with the black side facing up. Hold it in place, flip the piece over, and tape it in place with some Scotch tape.

5. Adhere a 3 1/2" x 3 1/2" piece of Cute as Can Bee DSP to the card base. (Hint- lay your layered piece, with the hexagon cut out, on top to ensure the DSP lines up with the hole.)

6. Adhere the layered DSP, with the hexagon cutout, to the card base using Stampin' Dimensionals.

7. Make a diagonal cut on a 3/4" x 3 3/4" piece of Pool Party cardstock and a 3/4" x 3 3/8" piece of Basic Black cardstock. Layer and adhere them to the card with the right edges equal to the edge of the DSP.

8. Stamp your sentiment on a piece of Basic White cardstock using Memento black ink. Crop the image with the Something Fancy dies and adhere to the card using Stampin' Dimensionals.

- 9. Using Memento black ink, stamp the following; two small bee bodies on a piece of Daffodil Delight, two antennas on a piece of Basic White, and two sets of small wings on a piece of Pool Party cardstock.
- 10. Crop your stamped images, as well as a heart in Basic Black and Petunia Pop cardstock.

11. Stamp some faces on your bees using Memento black ink. Assemble and adhere the bees and hearts together and adhere them to the card using Stampin' Dimensionals.

12. Attach three 2024-2026 In Color Shimmer Gems to the bee and three Adhesive-Backed Sparkle Gems to the card as shown.