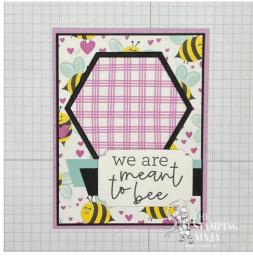

8. Stamp your sentiment on a piece of Basic White cardstock using Memento black ink. Crop the image with the Something Fancy dies and adhere to the card using Stampin' Dimensionals.

- 9. Using Memento black ink, stamp the following; two small bee bodies on a piece of Daffodil Delight, two antennas on a piece of Basic White, and two sets of small wings on a piece of Pool Party cardstock.
- 10. Crop your stamped images, as well as a heart in Basic Black and Petunia Pop cardstock.

11. Stamp some faces on your bees using Memento black ink. Assemble and adhere the bees and hearts together and adhere them to the card using Stampin' Dimensionals.

12. Attach three 2024-2026 In Color Shimmer Gems to the bee and three Adhesive-Backed Sparkle Gems to the card as shown.