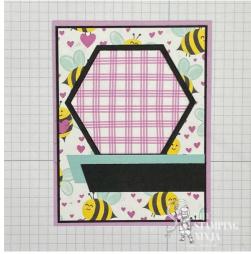

6. Adhere the layered DSP, with the hexagon cutout, to the card base using Stampin' Dimensionals.

7. Make a diagonal cut on a 3/4" x 3 3/4" piece of Pool Party cardstock and a 3/4" x 3 3/8" piece of Basic Black cardstock. Layer and adhere them to the card with the right edges equal to the edge of the DSP.

8. Stamp your sentiment on a piece of Basic White cardstock using Memento black ink. Crop the image with the Something Fancy dies and adhere to the card using Stampin' Dimensionals.

- 9. Using Memento black ink, stamp the following; two small bee bodies on a piece of Daffodil Delight, two antennas on a piece of Basic White, and two sets of small wings on a piece of Pool Party cardstock.
- 10. Crop your stamped images, as well as a heart in Basic Black and Petunia Pop cardstock.

11. Stamp some faces on your bees using Memento black ink. Assemble and adhere the bees and hearts together and adhere them to the card using Stampin' Dimensionals.

12. Attach three 2024-2026 In Color Shimmer Gems to the bee and three Adhesive-Backed Sparkle Gems to the card as shown.