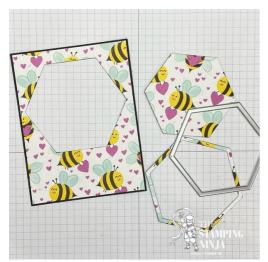

Melissa Seplowitz melissa@thestampingninja.com thestampingninja.com

- 1. Begin with a 4 1/4" x 11" piece of Fresh Freesia cardstock, score and fold at 5 1/2" to form your card base.
- 2. Adhere a 3 7/8" x 5 1/8" piece of Cute as Can Bee DSP to a 4" x 5 1/4" piece of Basic Black cardstock.
- 3. Crop a hexagon out of your layered piece, about 1/2" from the top, using the 2nd smallest hexagon die. (You will have a large cut out hole and a separate, thin hexagon.)

4. Insert the thin hexagon into the cutout space with the black side facing up. Hold it in place, flip the piece over, and tape it in place with some Scotch tape.

5. Adhere a 3 1/2" x 3 1/2" piece of Cute as Can Bee DSP to the card base. (Hint- lay your layered piece, with the hexagon cut out, on top to ensure the DSP lines up with the hole.)

6. Adhere the layered DSP, with the hexagon cutout, to the card base using Stampin' Dimensionals.

7. Make a diagonal cut on a 3/4" x 3 3/4" piece of Pool Party cardstock and a 3/4" x 3 3/8" piece of Basic Black cardstock. Layer and adhere them to the card with the right edges equal to the edge of the DSP.