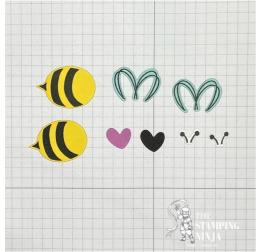

8. Stamp your sentiment on a piece of Basic White cardstock using Memento black ink. Crop the image with the Something Fancy dies and adhere to the card using Stampin' Dimensionals.

- 9. Using Memento black ink, stamp the following; two small bee bodies on a piece of Daffodil Delight, two antennas on a piece of Basic White, and two sets of small wings on a piece of Pool Party cardstock.
- 10. Crop your stamped images, as well as a heart in Basic Black and Petunia Pop cardstock.

11. Stamp some faces on your bees using Memento black ink. Assemble and adhere the bees and hearts together and adhere them to the card using Stampin' Dimensionals.

12. Attach three 2024-2026 In Color Shimmer Gems to the bee and three Adhesive-Backed Sparkle Gems to the card as shown.