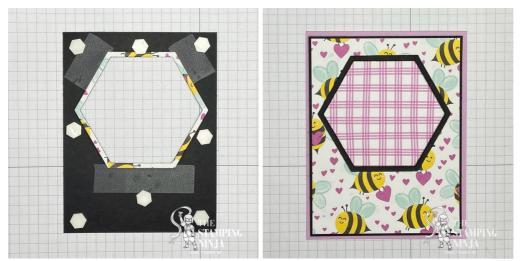

Melissa Seplowitz melissa@thestampingninja.com thestampingninja.com

- 1. Begin with a 4 1/4" x 11" piece of Fresh Freesia cardstock, score and fold at 5 1/2" to form your card base.
- 2. Adhere a 3 7/8" x 5 1/8" piece of Cute as Can Bee DSP to a 4" x 5 1/4" piece of Basic Black cardstock.
- 3. Crop a hexagon out of your layered piece, about 1/2" from the top, using the 2nd smallest hexagon die. (You will have a large cut out hole and a separate, thin hexagon.)

4. Insert the thin hexagon into the cutout space with the black side facing up. Hold it in place, flip the piece over, and tape it in place with some Scotch tape.

5. Adhere a 3 1/2" x 3 1/2" piece of Cute as Can Bee DSP to the card base. (Hint- lay your layered piece, with the hexagon cut out, on top to ensure the DSP lines up with the hole.)

6. Adhere the layered DSP, with the hexagon cutout, to the card base using Stampin' Dimensionals.

7. Make a diagonal cut on a 3/4" x 3 3/4" piece of Pool Party cardstock and a 3/4" x 3 3/8" piece of Basic Black cardstock. Layer and adhere them to the card with the right edges equal to the edge of the DSP.

8. Stamp your sentiment on a piece of Basic White cardstock using Memento black ink. Crop the image with the Something Fancy dies and adhere to the card using Stampin' Dimensionals.

- 9. Using Memento black ink, stamp the following; two small bee bodies on a piece of Daffodil Delight, two antennas on a piece of Basic White, and two sets of small wings on a piece of Pool Party cardstock.
- 10. Crop your stamped images, as well as a heart in Basic Black and Petunia Pop cardstock.

11. Stamp some faces on your bees using Memento black ink. Assemble and adhere the bees and hearts together and adhere them to the card using Stampin' Dimensionals.

12. Attach three 2024-2026 In Color Shimmer Gems to the bee and three Adhesive-Backed Sparkle Gems to the card as shown.