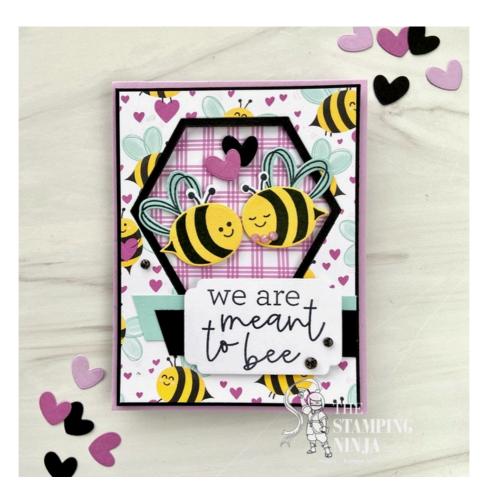

Melissa Seplowitz melissa@thestampingninja.com thestampingninja.com

- 1. Begin with a 4 1/4" x 11" piece of Fresh Freesia cardstock, score and fold at 5 1/2" to form your card base.
- 2. Adhere a 3 7/8" x 5 1/8" piece of Cute as Can Bee DSP to a 4" x 5 1/4" piece of Basic Black cardstock.
- 3. Crop a hexagon out of your layered piece, about 1/2" from the top, using the 2nd smallest hexagon die. (You will have a large cut out hole and a separate, thin hexagon.)

4. Insert the thin hexagon into the cutout space with the black side facing up. Hold it in place, flip the piece over, and tape it in place with some Scotch tape.

5. Adhere a 3 1/2" x 3 1/2" piece of Cute as Can Bee DSP to the card base. (Hint- lay your layered piece, with the hexagon cut out, on top to ensure the DSP lines up with the hole.)

6. Adhere the layered DSP, with the hexagon cutout, to the card base using Stampin' Dimensionals.

7. Make a diagonal cut on a 3/4" x 3 3/4" piece of Pool Party cardstock and a 3/4" x 3 3/8" piece of Basic Black cardstock. Layer and adhere them to the card with the right edges equal to the edge of the DSP.

8. Stamp your sentiment on a piece of Basic White cardstock using Memento black ink. Crop the image with the Something Fancy dies and adhere to the card using Stampin' Dimensionals.

- 9. Using Memento black ink, stamp the following; two small bee bodies on a piece of Daffodil Delight, two antennas on a piece of Basic White, and two sets of small wings on a piece of Pool Party cardstock.
- 10. Crop your stamped images, as well as a heart in Basic Black and Petunia Pop cardstock.

11. Stamp some faces on your bees using Memento black ink. Assemble and adhere the bees and hearts together and adhere them to the card using Stampin' Dimensionals.

12. Attach three 2024-2026 In Color Shimmer Gems to the bee and three Adhesive-Backed Sparkle Gems to the card as shown.