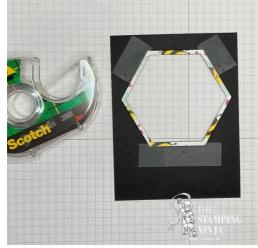

4. Insert the thin hexagon into the cutout space with the black side facing up. Hold it in place, flip the piece over, and tape it in place with some Scotch tape.

5. Adhere a 3 1/2" x 3 1/2" piece of Cute as Can Bee DSP to the card base. (Hint- lay your layered piece, with the hexagon cut out, on top to ensure the DSP lines up with the hole.)