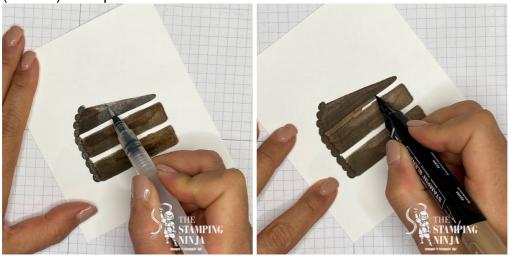

5. Stamp the three layers of cake, with icing, on a piece of Basic White cardstock, leaving 1/8" space between them, using Early Espresso ink. Then, stamp over the two bottom pieces using Pecan Pie ink.

6. Using your Water Painter, brush over the three layers of cake and the icing to blend the ink and soften the look. Then, color the space between the cake with your Medium Deep (SU300) Stampin' Blend.