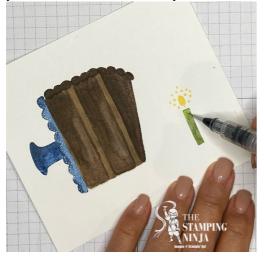

7. Stamp the cake stand below the cake using Misty Moonlight ink, and a candle and flame off to the side using Old Olive and Daffodil Delight ink. Soften the stand and candle images with your Water Painter like you did the cake.