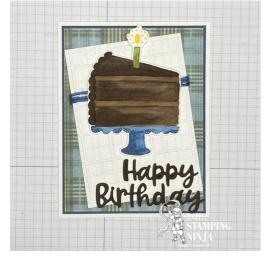

- 1. Begin with a 5 1/2" x 8 1/2" piece of Basic White Thick cardstock, score and fold at 4 1/4" to form your card base.
- 2. Layer and adhere a 3 7/8" x 5 1/8" piece of Timeless Plaid DSP to a 4" x 5 1/4" piece of Misty Moonlight cardstock, and adhere both to the card base.

- 3. Sandwich a 3 1/4" x 4 1/2" piece of Basic White cardstock in the Forever Plaid embossing folder and run through your Cut & Emboss machine.
- 4. Wrap a piece of the 2023-2025 In Color Jute Trim around the embossed piece, about 1 1/4" down from the top, three times. Secure the ends on the back with Stampin' SEAL+, then attach the piece to the card diagonally with more Stampin' SEAL+.

5. Stamp the three layers of cake, with icing, on a piece of Basic White cardstock, leaving 1/8" space between them, using Early Espresso ink. Then, stamp over the two bottom pieces using Pecan Pie ink.

6. Using your Water Painter, brush over the three layers of cake and the icing to blend the ink and soften the look. Then, color the space between the cake with your Medium Deep (SU300) Stampin' Blend.

7. Stamp the cake stand below the cake using Misty Moonlight ink, and a candle and flame off to the side using Old Olive and Daffodil Delight ink. Soften the stand and candle images with your Water Painter like you did the cake.

8. Cut the cake (with stand) and the candle (with flame) out with your Paper Snips. When cutting the candle, trim off any white border on the side around the bottom 1/3 of the candle.

9. Place the cake on a piece of cardboard and cut a small slit in it with a utility knife. Insert the candle into the cake, lining up the white border of the candle with the edge of the cake, and tape in place on the backside with Scotch tape. Adhere the cake to the card using Stampin' Dimensionals. (Hint- apply two Stampin' Dimensionals, one on top of the other, to the candle flame. This will ensure that the height is appropriate for the cake.).

10. Adhere a piece of Foam Adhesive Sheet to a piece of Early Espresso cardstock. Crop out the sentiment (from Wanted to Say dies) and attach to the card.

11. Attach three Adhesive-Backed Dots for Days as shown.