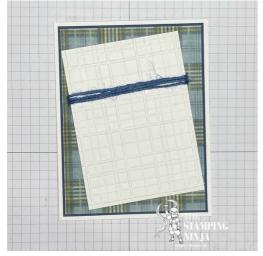

- 1. Begin with a 5 1/2" x 8 1/2" piece of Basic White Thick cardstock, score and fold at 4 1/4" to form your card base.
- 2. Layer and adhere a 3 7/8" x 5 1/8" piece of Timeless Plaid DSP to a 4" x 5 1/4" piece of Misty Moonlight cardstock, and adhere both to the card base.

- 3. Sandwich a 3 1/4" x 4 1/2" piece of Basic White cardstock in the Forever Plaid embossing folder and run through your Cut & Emboss machine.
- 4. Wrap a piece of the 2023-2025 In Color Jute Trim around the embossed piece, about 1 1/4" down from the top, three times. Secure the ends on the back with Stampin' SEAL+, then attach the piece to the card diagonally with more Stampin' SEAL+.