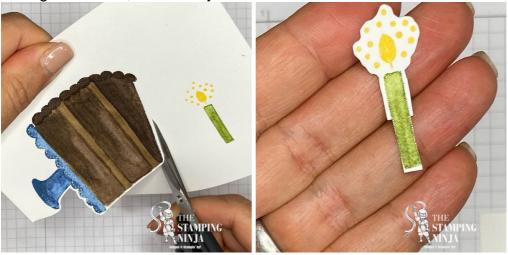

8. Cut the cake (with stand) and the candle (with flame) out with your Paper Snips. When cutting the candle, trim off any white border on the side around the bottom 1/3 of the candle.

9. Place the cake on a piece of cardboard and cut a small slit in it with a utility knife. Insert the candle into the cake, lining up the white border of the candle with the edge of the cake, and tape in place on the backside with Scotch tape. Adhere the cake to the card using Stampin' Dimensionals. (Hint- apply two Stampin' Dimensionals, one on top of the other, to the candle flame. This will ensure that the height is appropriate for the cake.).