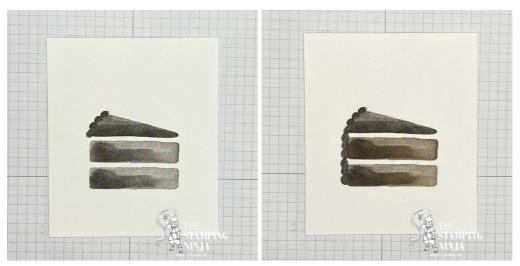

5. Stamp the three layers of cake, with icing, on a piece of Basic White cardstock, leaving 1/8" space between them, using Early Espresso ink. Then, stamp over the two bottom pieces using Pecan Pie ink.

6. Using your Water Painter, brush over the three layers of cake and the icing to blend the ink and soften the look. Then, color the space between the cake with your Medium Deep (SU300) Stampin' Blend.