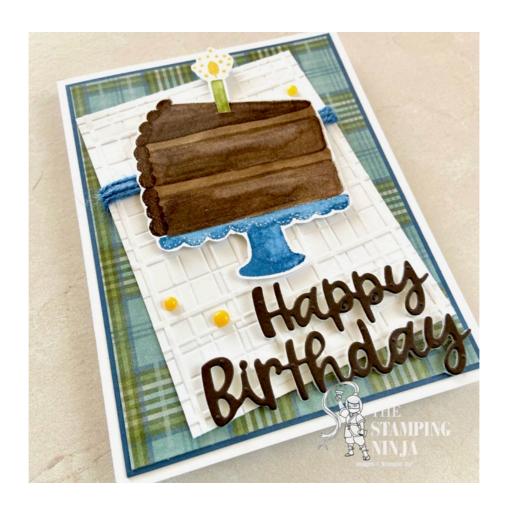

- 1. Begin with a 5 1/2" x 8 1/2" piece of Basic White Thick cardstock, score and fold at 4 1/4" to form your card base.
- 2. Layer and adhere a 3 7/8" x 5 1/8" piece of Timeless Plaid DSP to a 4" x 5 1/4" piece of Misty Moonlight cardstock, and adhere both to the card base.

- 3. Sandwich a 3 1/4" x 4 1/2" piece of Basic White cardstock in the Forever Plaid embossing folder and run through your Cut & Emboss machine.
- 4. Wrap a piece of the 2023-2025 In Color Jute Trim around the embossed piece, about 1 1/4" down from the top, three times. Secure the ends on the back with Stampin' SEAL+, then attach the piece to the card diagonally with more Stampin' SEAL+.

5. Stamp the three layers of cake, with icing, on a piece of Basic White cardstock, leaving 1/8" space between them, using Early Espresso ink. Then, stamp over the two bottom pieces using Pecan Pie ink.

6. Using your Water Painter, brush over the three layers of cake and the icing to blend the ink and soften the look. Then, color the space between the cake with your Medium Deep (SU300) Stampin' Blend.

7. Stamp the cake stand below the cake using Misty Moonlight ink, and a candle and flame off to the side using Old Olive and Daffodil Delight ink. Soften the stand and candle images with your Water Painter like you did the cake.

8. Cut the cake (with stand) and the candle (with flame) out with your Paper Snips. When cutting the candle, trim off any white border on the side around the bottom 1/3 of the candle.

9. Place the cake on a piece of cardboard and cut a small slit in it with a utility knife. Insert the candle into the cake, lining up the white border of the candle with the edge of the cake, and tape in place on the backside with Scotch tape. Adhere the cake to the card using Stampin' Dimensionals. (Hint- apply two Stampin' Dimensionals, one on top of the other, to the candle flame. This will ensure that the height is appropriate for the cake.).

10. Adhere a piece of Foam Adhesive Sheet to a piece of Early Espresso cardstock. Crop out the sentiment (from Wanted to Say dies) and attach to the card.

11. Attach three Adhesive-Backed Dots for Days as shown.