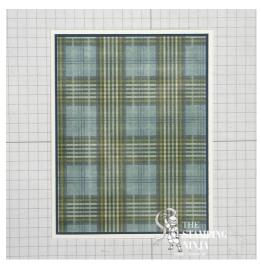

- 1. Begin with a 5 1/2" x 8 1/2" piece of Basic White Thick cardstock, score and fold at 4 1/4" to form your card base.
- 2. Layer and adhere a 3 7/8" x 5 1/8" piece of Timeless Plaid DSP to a 4" x 5 1/4" piece of Misty Moonlight cardstock, and adhere both to the card base.