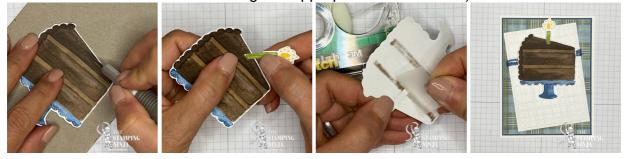

8. Cut the cake (with stand) and the candle (with flame) out with your Paper Snips. When cutting the candle, trim off any white border on the side around the bottom 1/3 of the candle.

9. Place the cake on a piece of cardboard and cut a small slit in it with a utility knife. Insert the candle into the cake, lining up the white border of the candle with the edge of the cake, and tape in place on the backside with Scotch tape. Adhere the cake to the card using Stampin' Dimensionals. (Hint- apply two Stampin' Dimensionals, one on top of the other, to the candle flame. This will ensure that the height is appropriate for the cake.).

10. Adhere a piece of Foam Adhesive Sheet to a piece of Early Espresso cardstock. Crop out the sentiment (from Wanted to Say dies) and attach to the card.

11. Attach three Adhesive-Backed Dots for Days as shown.