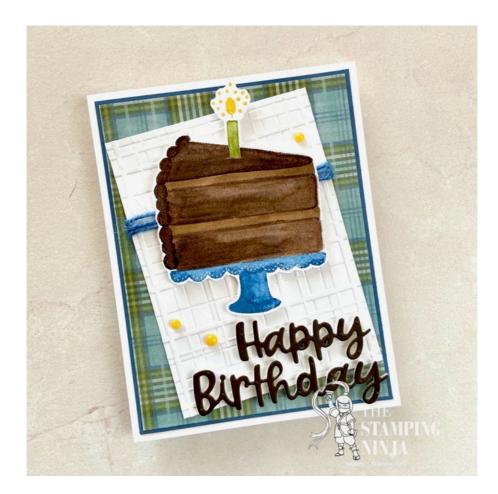

- 1. Begin with a 5 1/2" x 8 1/2" piece of Basic White Thick cardstock, score and fold at 4 1/4" to form your card base.
- 2. Layer and adhere a 3 7/8" x 5 1/8" piece of Timeless Plaid DSP to a 4" x 5 1/4" piece of Misty Moonlight cardstock, and adhere both to the card base.

- 3. Sandwich a 3 1/4" x 4 1/2" piece of Basic White cardstock in the Forever Plaid embossing folder and run through your Cut & Emboss machine.
- 4. Wrap a piece of the 2023-2025 In Color Jute Trim around the embossed piece, about 1 1/4" down from the top, three times. Secure the ends on the back with Stampin' SEAL+, then attach the piece to the card diagonally with more Stampin' SEAL+.

5. Stamp the three layers of cake, with icing, on a piece of Basic White cardstock, leaving 1/8" space between them, using Early Espresso ink. Then, stamp over the two bottom pieces using Pecan Pie ink.

6. Using your Water Painter, brush over the three layers of cake and the icing to blend the ink and soften the look. Then, color the space between the cake with your Medium Deep (SU300) Stampin' Blend.

7. Stamp the cake stand below the cake using Misty Moonlight ink, and a candle and flame off to the side using Old Olive and Daffodil Delight ink. Soften the stand and candle images with your Water Painter like you did the cake.

8. Cut the cake (with stand) and the candle (with flame) out with your Paper Snips. When cutting the candle, trim off any white border on the side around the bottom 1/3 of the candle.

9. Place the cake on a piece of cardboard and cut a small slit in it with a utility knife. Insert the candle into the cake, lining up the white border of the candle with the edge of the cake, and tape in place on the backside with Scotch tape. Adhere the cake to the card using Stampin' Dimensionals. (Hint- apply two Stampin' Dimensionals, one on top of the other, to the candle flame. This will ensure that the height is appropriate for the cake.).

10. Adhere a piece of Foam Adhesive Sheet to a piece of Early Espresso cardstock. Crop out the sentiment (from Wanted to Say dies) and attach to the card.

11. Attach three Adhesive-Backed Dots for Days as shown.