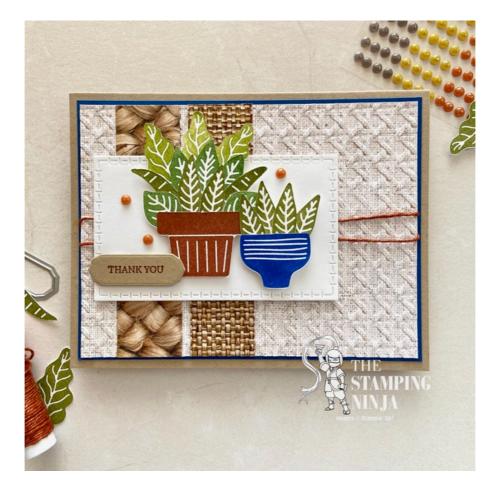

- 1. Begin with a 5 1/2" x 8 1/2" piece of Crumb Cake cardstock, score and fold at 4 1/4" to form your card base.
- 2. Adhere a 4" x 5 1/4" piece of Blueberry Bushel cardstock to the card base.
- 3. Sandwich a 3 7/8" x 5 1/8" piece of Woven Textures DSP in the Cane Weave 3D embossing folder and run through you Cut & Emboss machine.
- 4. Adhere two strips of Woven Textures DSP, each measuring 1" x 3 7/8" to the embossed piece as shown.
- 5. Wrap a piece of Natural Tones Linen Thread around the piece twice, secure the ends on the back and adhere it to the card.

6. Crop a piece of Basic White cardstock with the 4th smallest rectangle from the Textured Notes dies. Adhere it to the card using Stampin' Dimensionals.

7. On a piece of Basic White cardstock, stamp the following; a planter in Copper Clay, a planter in Blueberry Bushel, two small leaves and a tri-leaf plant in Garden Green, six straight, skinny plants in Old Olive, two curved plants in Mossy Meadow, and three large, wavy leaves in Granny Apple Green ink. Cut the images out with your Paper Snips.

## A Planted Paradise Thank You

Melissa Seplowitz melissa@thestampingninja.com thestampingninja.com

8. Adhere four of the straight, skinny plants in the blue pot, and the rest in the clay pot, then adhere them to the card using Stampin' Dimensionals.

- 9. Stamp your sentiment on a piece of Crumb Cake cardstock.
- 10. Crop your sentiment with the Mixed Labels die and adhere to the card using Stampin' Dimensionals.

11. Attach three of the 2023-2025 In Color Opaque Sparkle Dots as shown.

Melissa

\*\*\* the Woven Textures DSP and Textured Notes dies will be available to order on March 4, 2025