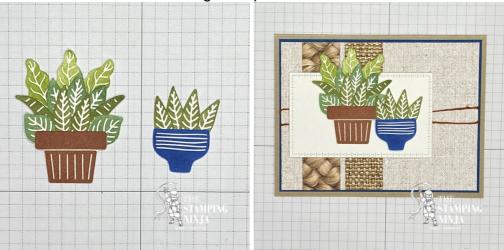

6. Crop a piece of Basic White cardstock with the 4th smallest rectangle from the Textured Notes dies. Adhere it to the card using Stampin' Dimensionals.

7. On a piece of Basic White cardstock, stamp the following; a planter in Copper Clay, a planter in Blueberry Bushel, two small leaves and a tri-leaf plant in Garden Green, six straight, skinny plants in Old Olive, two curved plants in Mossy Meadow, and three large, wavy leaves in Granny Apple Green ink. Cut the images out with your Paper Snips.

## A Planted Paradise Thank You

Melissa Seplowitz melissa@thestampingninja.com thestampingninja.com

8. Adhere four of the straight, skinny plants in the blue pot, and the rest in the clay pot, then adhere them to the card using Stampin' Dimensionals.