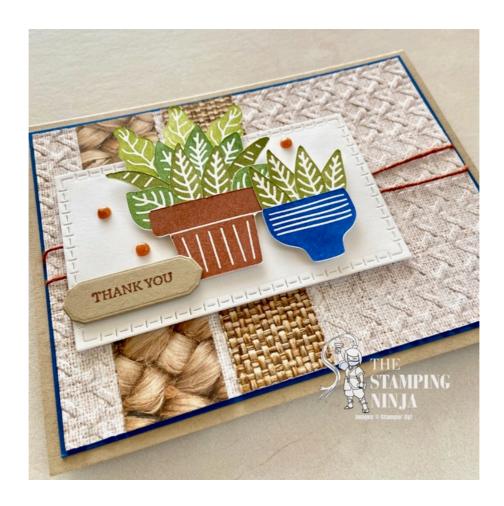

- 1. Begin with a 5 1/2" x 8 1/2" piece of Crumb Cake cardstock, score and fold at 4 1/4" to form your card base.
- 2. Adhere a 4" x 5 1/4" piece of Blueberry Bushel cardstock to the card base.
- 3. Sandwich a 3 7/8" x 5 1/8" piece of Woven Textures DSP in the Cane Weave 3D embossing folder and run through you Cut & Emboss machine.
- 4. Adhere two strips of Woven Textures DSP, each measuring 1" x 3 7/8" to the embossed piece as shown.
- 5. Wrap a piece of Natural Tones Linen Thread around the piece twice, secure the ends on the back and adhere it to the card.

6. Crop a piece of Basic White cardstock with the 4th smallest rectangle from the Textured Notes dies. Adhere it to the card using Stampin' Dimensionals.

7. On a piece of Basic White cardstock, stamp the following; a planter in Copper Clay, a planter in Blueberry Bushel, two small leaves and a tri-leaf plant in Garden Green, six straight, skinny plants in Old Olive, two curved plants in Mossy Meadow, and three large, wavy leaves in Granny Apple Green ink. Cut the images out with your Paper Snips.

## A Planted Paradise Thank You

Melissa Seplowitz melissa@thestampingninja.com thestampingninja.com

8. Adhere four of the straight, skinny plants in the blue pot, and the rest in the clay pot, then adhere them to the card using Stampin' Dimensionals.

- 9. Stamp your sentiment on a piece of Crumb Cake cardstock.
- 10. Crop your sentiment with the Mixed Labels die and adhere to the card using Stampin' Dimensionals.

11. Attach three of the 2023-2025 In Color Opaque Sparkle Dots as shown.