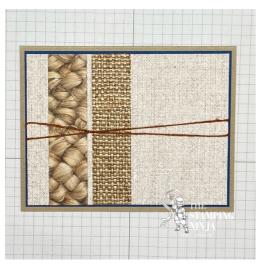

- 1. Begin with a 5 1/2" x 8 1/2" piece of Crumb Cake cardstock, score and fold at 4 1/4" to form your card base.
- 2. Adhere a 4" x 5 1/4" piece of Blueberry Bushel cardstock to the card base.
- 3. Sandwich a 3 7/8" x 5 1/8" piece of Woven Textures DSP in the Cane Weave 3D embossing folder and run through you Cut & Emboss machine.
- 4. Adhere two strips of Woven Textures DSP, each measuring 1" x 3 7/8" to the embossed piece as shown.
- 5. Wrap a piece of Natural Tones Linen Thread around the piece twice, secure the ends on the back and adhere it to the card.

6. Crop a piece of Basic White cardstock with the 4th smallest rectangle from the Textured Notes dies. Adhere it to the card using Stampin' Dimensionals.

7. On a piece of Basic White cardstock, stamp the following; a planter in Copper Clay, a planter in Blueberry Bushel, two small leaves and a tri-leaf plant in Garden Green, six straight, skinny plants in Old Olive, two curved plants in Mossy Meadow, and three large, wavy leaves in Granny Apple Green ink. Cut the images out with your Paper Snips.