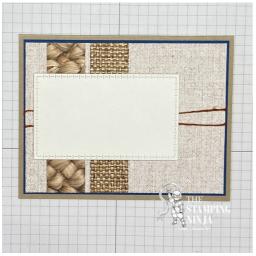

6. Crop a piece of Basic White cardstock with the 4th smallest rectangle from the Textured Notes dies. Adhere it to the card using Stampin' Dimensionals.

7. On a piece of Basic White cardstock, stamp the following; a planter in Copper Clay, a planter in Blueberry Bushel, two small leaves and a tri-leaf plant in Garden Green, six straight, skinny plants in Old Olive, two curved plants in Mossy Meadow, and three large, wavy leaves in Granny Apple Green ink. Cut the images out with your Paper Snips.