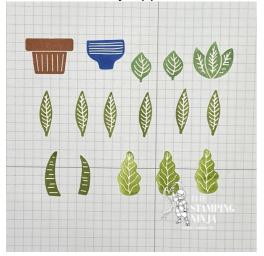

6. Crop a piece of Basic White cardstock with the 4th smallest rectangle from the Textured Notes dies. Adhere it to the card using Stampin' Dimensionals.

7. On a piece of Basic White cardstock, stamp the following; a planter in Copper Clay, a planter in Blueberry Bushel, two small leaves and a tri-leaf plant in Garden Green, six straight, skinny plants in Old Olive, two curved plants in Mossy Meadow, and three large, wavy leaves in Granny Apple Green ink. Cut the images out with your Paper Snips.

## A Planted Paradise Thank You

Melissa Seplowitz melissa@thestampingninja.com thestampingninja.com

8. Adhere four of the straight, skinny plants in the blue pot, and the rest in the clay pot, then adhere them to the card using Stampin' Dimensionals.