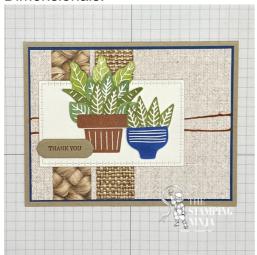

- 9. Stamp your sentiment on a piece of Crumb Cake cardstock.
- 10. Crop your sentiment with the Mixed Labels die and adhere to the card using Stampin' Dimensionals.

11. Attach three of the 2023-2025 In Color Opaque Sparkle Dots as shown.

Melissa

\*\*\* the Woven Textures DSP and Textured Notes dies will be available to order on March 4, 2025